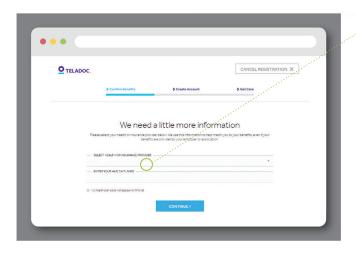

### 2. Select benefit provider

Select **TeamCare** as your benefits provider from the drop-down menu and enter your Member ID Number.

Your ID Number can be found on your TeamCare Benefits ID Card or on your Medical ID Card, as the numbers after TEA.

If you do not see TeamCare as a benefit option during registration, please contact TeamCare at (800) 832-6227.