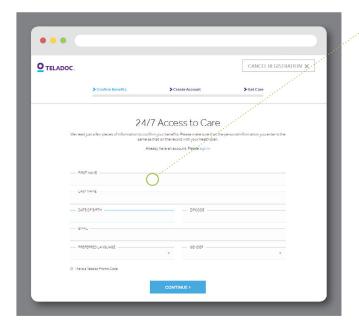

#### 1. Confirm benefits

Provide some information about yourself to confirm your eligibility.