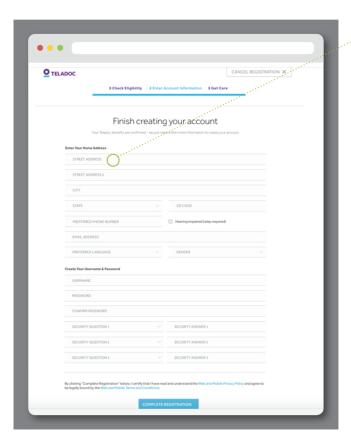

#### 3. Create account

Enter your contact information, username, password, and security questions. Click Complete Registration, and you're all set!