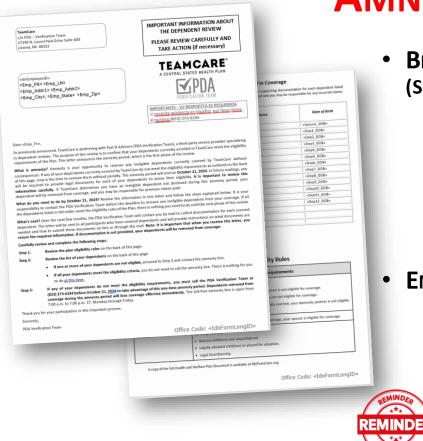

# WHAT'S REQUIRED OF THE MEMBER?

AMNESTY FOR MEMBER'S TO "SELF-REPORT" IMPROPER COVERED DEPENDENTS. TO DATE, WE HAVE REMOVED NEARLY 2,000 DEPENDENTS (MOSTLY UNREPORTED DIVORCES).

TEAMCARE

Waves – Because or our size, four (4) waves of 32k Members with at least one dependent will receive a Letter requesting documents to prove eligibility status.

### **AMNESTY TIMELINE?**

- BEGAN WITH A LETTER SENT BY PDA VERIFICATION (SEPT 19TH)
  - INCLUDED LIST OF THE MEMBER'S CURRENT DEPENDENTS
  - MEMBER NEEDED TO REVIEW AND TAKE ACTION IF NECESSARY
- ENDED OCTOBER 25, 2024
  - MEMBERS NOTIFIED PDA VERIFICATION TEAM OF ANY INELIGIBLE DEPENDENT

NO CONSEQUENCES FOR A MEMBER WHO REMOVES AN INELIGIBLE DEPENDENT DURING THE AMNESTY PERIOD

| Septer                  | nber 20                 | 24           |           |               |               |             |
|-------------------------|-------------------------|--------------|-----------|---------------|---------------|-------------|
| Sunday                  | Monday                  | Tuesday      | Wednesday | Thursday      | Friday        | Sat         |
| 1                       | 2                       | 3            | 4         | 5             | 6             |             |
| 8                       | 9                       | 10           | 11        | 12            | 13            | 1           |
| 15                      | 16                      | 17           | 18        | 19            | 20            | 2           |
| 22                      | 23                      | 24           | 25        | 26            | 27            | 2           |
| 29                      | 30                      | 1            | 2         | 3             | 4             |             |
|                         |                         |              |           |               |               |             |
| Octobe                  |                         | Tuesday      | Wedneeday | Thursday      | Friday        | Sat         |
| Octobe<br>Sunday<br>29  | Monday<br>30            | Tuesday      | Wednesday | Thursday<br>3 | Friday<br>4   |             |
| Sunday                  | Monday                  | _            |           | 3             | _             | Sati        |
| Sunday<br>29            | Monday<br>30            | 1<br>8       | 2         | 3<br>10       | 4<br>11       |             |
| Sunday<br>29<br>6<br>13 | Monday<br>30<br>7<br>14 | 1<br>8<br>15 | 2<br>9    | 3<br>10<br>17 | 4<br>11<br>18 | ;<br>1<br>1 |