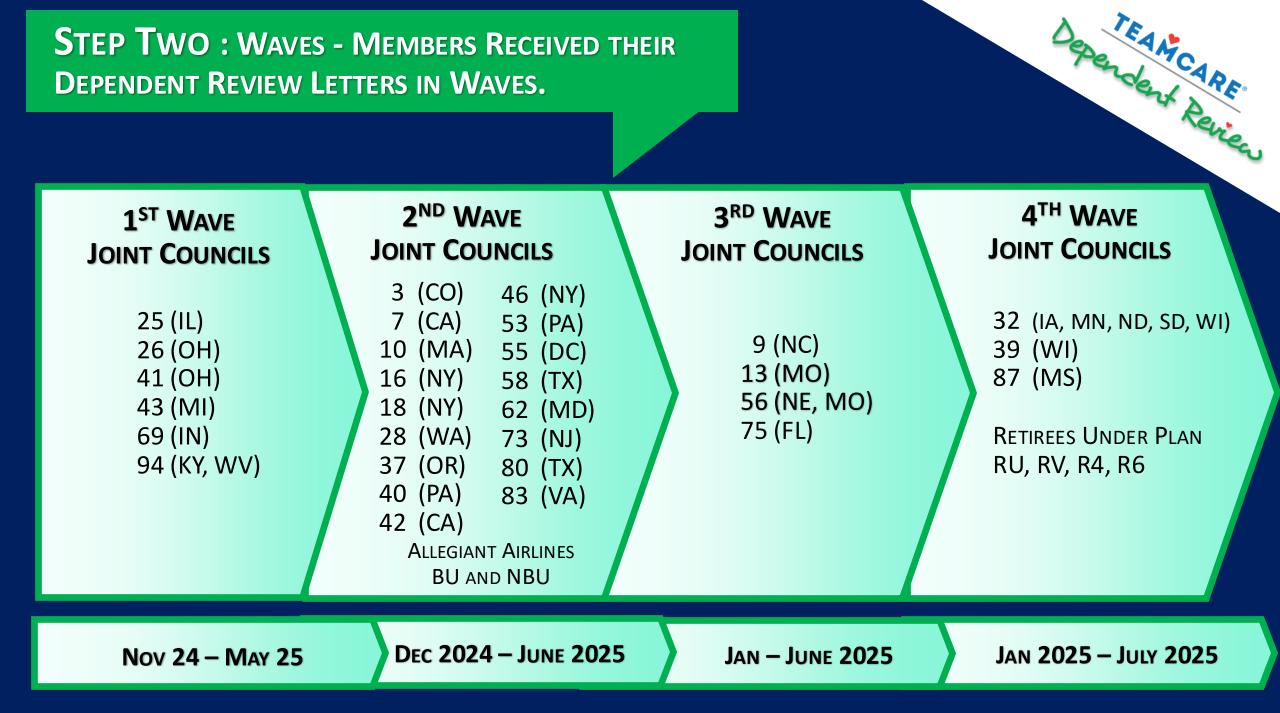

#### **STEP TWO : WAVES - MEMBERS RECEIVED THEIR DEPENDENT REVIEW LETTERS IN WAVES.**