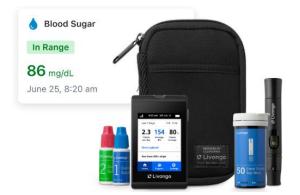

## **DIABETES MANAGEMENT PROGRAM**

| <        | 0                                                       | I    |                                    |                                                                                             |
|----------|---------------------------------------------------------|------|------------------------------------|---------------------------------------------------------------------------------------------|
|          | iMessage<br>Today 10:22 AM                              |      |                                    |                                                                                             |
| submitte | Brown has<br>ed a blood glucose<br>of 68 on 2/7 at<br>M |      |                                    | <u> </u>                                                                                    |
|          |                                                         |      | .11 10:2<br>2/7 10:22 AM<br>6 68   | 2 AM SAT, FEB 7                                                                             |
|          |                                                         |      | around. 4<br>tablespoo<br>or sugar | s low. Let's turn it<br>glucose tabs, or a<br>n of honey, jam,<br>works well.<br>n 15 mins. |
|          | -                                                       |      | TIP<br>Voutuo ba                   | d a four low blood                                                                          |
|          | 🕈 🐼 (iMessay                                            | 70 . |                                    | Done                                                                                        |
|          |                                                         | 9    | 2                                  | Livongo                                                                                     |

## Program available for Type I & II Diabetics Sign up and receive

- An advanced blood glucose meter (\$200 value)
- Unlimited strips and lancets right to your door
- 24/7 real-time support for out-of-range readings
- Personalized tips, action plans and coaching

Receive real-time tips and insights after every check

### NO COST program (free diabetic supplies)