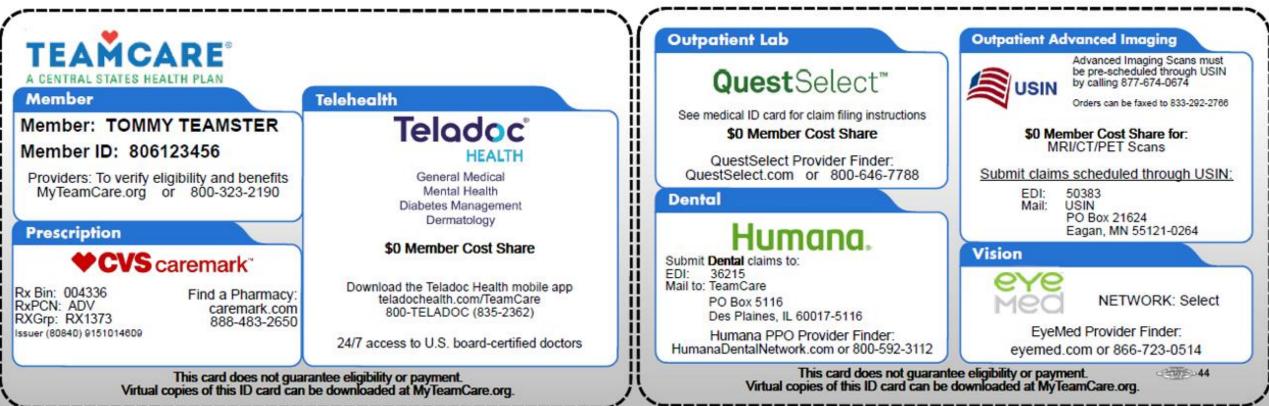

## MEDICAL NETWORK ID CARD

| Image: Weight of the constraint of | TEAMCARE®<br>A CENTRAL STATES HEALTH PLAN | BlueCross BlueShield<br>of Illinois<br>Providers: This card is not a guarantee of<br>coverage. To confirm eligibility, obtain<br>specific benefit information, or check claim<br>status, please use the provider portal on<br>MyTeamCare.org. For other inquiries, please<br>contact the Provider Services phone number<br>listed. Precertification is required for all<br>inpatient admissions and MH/SA.<br>File medical claims with your local BCBS | www.bcbsil.com   Member Services* MyTeamCare.org<br>800-832-6227   Provider Services* -Benefits/Eligibility*   -Benefits/Eligibility* MyTeamCare.org   -Other Inquiries* 800-323-2190   Medical Provider Finder 800-810-2583   Precertification Medical 800-635-1928   Precertification MH/SA 800-851-7498   *TeamCare contracts directly Deductible Information   Individual / Family: \$100 / \$200 \$200 |
|------------------------------------------------------------------------------------------------------------------------------------------------------------------------------------------------------------------------------------------------------------------------------------------------------------------------------------------------------------------------------------------------------------------------------------------------------------------------------------------------------------------------------------------------------------------------------------------------------------------------------------------------------------------------------------------------------------------------------------------------------------------------------------------------------------------------------------------------------------------------------------------------------------------------------------------------------------------------------------------------------------------------------------------------------------------------------------------------------------------------------------------------------------------------------------------------------------------------------------------------------------------------------------------------------------------------------------------------------------------------------------------------------------------------------------------------------------------------------------------------------------------------------------------------------------------------------------------------------------------------------------------------------------------------------------------------------------------------------------------------------------------------------------------------------------------------------------------------------------------------------------------------------------------------------------------------------------------------------------------------------------------------------------------------------------------------------------------------|-------------------------------------------|--------------------------------------------------------------------------------------------------------------------------------------------------------------------------------------------------------------------------------------------------------------------------------------------------------------------------------------------------------------------------------------------------------------------------------------------------------|-------------------------------------------------------------------------------------------------------------------------------------------------------------------------------------------------------------------------------------------------------------------------------------------------------------------------------------------------------------------------------------------------------------|
| Group Number: P13168                                                                                                                                                                                                                                                                                                                                                                                                                                                                                                                                                                                                                                                                                                                                                                                                                                                                                                                                                                                                                                                                                                                                                                                                                                                                                                                                                                                                                                                                                                                                                                                                                                                                                                                                                                                                                                                                                                                                                                                                                                                                           | PPO Office Visit Copay: \$10              | Submit dental claims with your local BCBS<br>plan.<br>Submit dental claims to:<br>EDI: 36215<br>Mail: TeamCare<br>PO Box 5116<br>Des Plaines, IL 60017-5116                                                                                                                                                                                                                                                                                            | Individual / Family: \$100 / \$200<br>Out of Pocket Maximum Information<br>Individual / Family: \$1,000 / \$2,000<br>BlueCross BlueShield of Illinois, an<br>Independent Licensee of the BlueCross<br>BlueShield Association, provides claims<br>processing only and assumes no                                                                                                                             |
|                                                                                                                                                                                                                                                                                                                                                                                                                                                                                                                                                                                                                                                                                                                                                                                                                                                                                                                                                                                                                                                                                                                                                                                                                                                                                                                                                                                                                                                                                                                                                                                                                                                                                                                                                                                                                                                                                                                                                                                                                                                                                                | PPO.                                      | ® (128)                                                                                                                                                                                                                                                                                                                                                                                                                                                | financial risk for claims.                                                                                                                                                                                                                                                                                                                                                                                  |