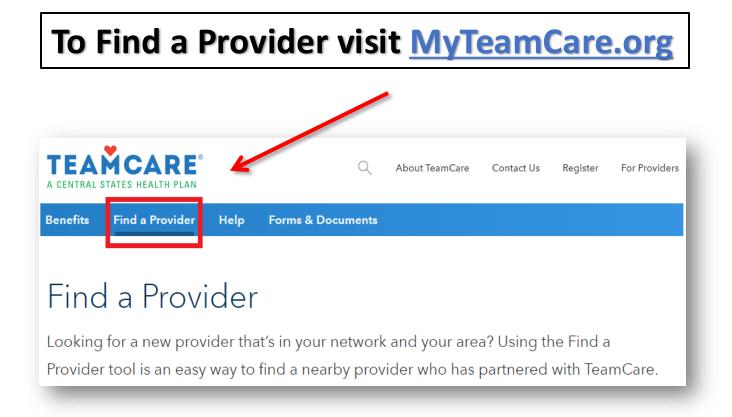

### FIND A PROVIDER

### Obtaining services from providers in our networks is important.