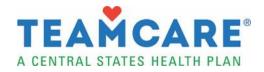

## DOCUMENT UPLOAD CENTER

- Members and LU admins can submit documents related to health plan.
- Functionality to upload, view, and check the status of documents.
- Document Upload Center can be accessed four ways:
  - Forms & Documents Page
  - My Documents Tab
  - Send a Document Icon
  - Website Footer
- Message Center vs. Document Upload Center