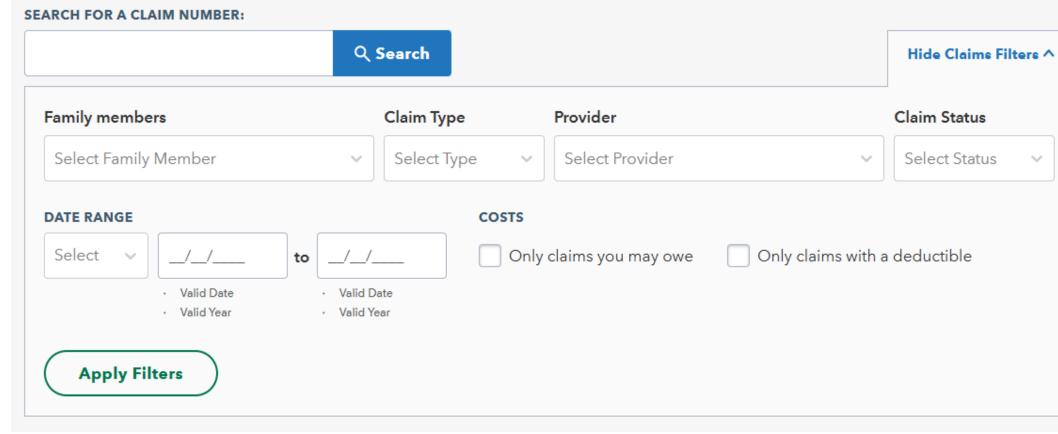

## CLAIM SEARCH/FILTERS

### **Claims Search**

- Filter claims by various fields
- Search for specific claim by number