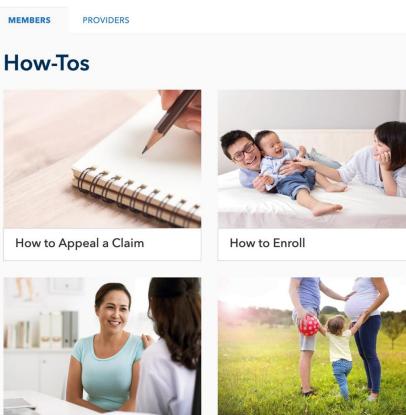

## HELPFUL RESOURCES: HOW-TO GUIDES

• 11 unique how-to guides

How to File for Short-Term Disability

## HELPFUL RESOURCES: HOW-TO GUIDE TOPICS

### Topics include:

- Enrollment
- Appealing Claims
- Adding Dependents
- Short-Term Disability
- Registration
- Explanation of Benefits
- Website Self-Service Information
- Coming Soon: SMS Opt-In