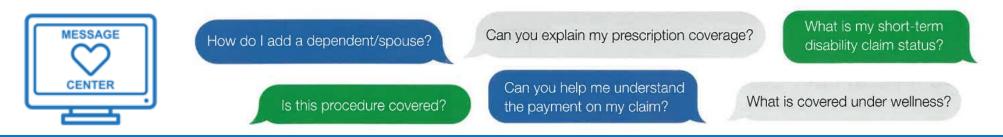

## Message Center

- Message Center is the most convenient way to contact us if members have a question or issue with benefits.
- It's safe and secure, and all the correspondence will be saved for easy online access and record keeping.
- Choose a topic for conversation and attach any documents that may be needed.

- Benefits Specialists will respond typically within 2 to 3 business days.
- NOTE: Create a new message thread for each question, instead of replying to past messages — this helps our Benefits Specialists better assist!