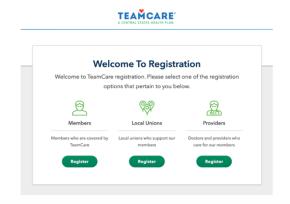

### How to Register - Members

As a new TeamCare member, the first step is to register and create an account. Your TeamCare account allows you to check the status of claims, view plan documents, find providers, and communicate directly with us.

#### **Start Registration**

**Start the registration process here**, or visit the MyTeamCare.org homepage and click on Register.